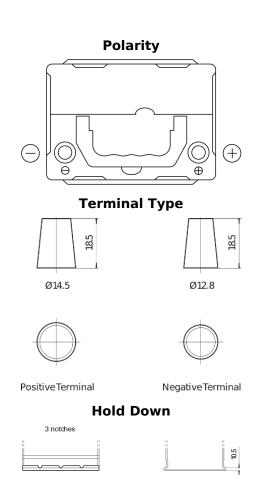

## **Excell EB356A**

| Part number                    | EB356A         |
|--------------------------------|----------------|
| Technology                     | Flooded        |
| EAN/GTIN                       | 3661024034883  |
| Voltage                        | 12 V           |
| Capacity                       | 35.0 Ah        |
| CCA                            | 240 A          |
| Length                         | 187 mm         |
| Width                          | 127 mm         |
| Height                         | 220 mm         |
| Box size                       | B19            |
| Polarity                       | ETN 0          |
| Terminal Type                  | JIS taper post |
| Hold Down                      | Korean B1 Long |
| Weights (subject of variation) | 8.90 kg        |
|                                |                |