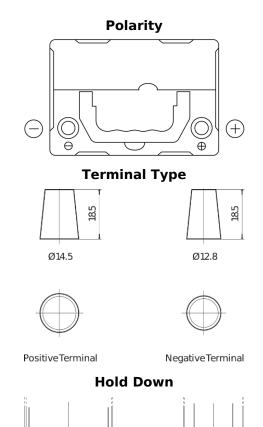

## **Excell EB356**

| Part number                    | EB356          |
|--------------------------------|----------------|
| Technology                     | Flooded        |
| EAN/GTIN                       | 3661024034333  |
| Voltage                        | 12 V           |
| Capacity                       | 35.0 Ah        |
| CCA                            | 240 A          |
| Length                         | 187 mm         |
| Width                          | 127 mm         |
| Height                         | 220 mm         |
| Box size                       | B19            |
| Polarity                       | ETN 0          |
| Terminal Type                  | JIS taper post |
| Hold Down                      | В0             |
| Weights (subject of variation) | 8.90 kg        |