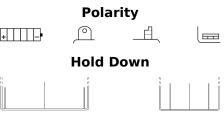

## **Conventional EB16-B**

|  | Part number                    | EB16-B        |
|--|--------------------------------|---------------|
|  | Technology                     | Flooded       |
|  | EAN/GTIN                       | 3661024033480 |
|  | Voltage                        | 12 V          |
|  | Capacity                       | 19.0 Ah       |
|  | CCA                            | 190 A         |
|  | Length                         | 175 mm        |
|  | Width                          | 100 mm        |
|  | Height                         | 155 mm        |
|  | Box size                       | C62           |
|  | Polarity                       | ETN 1         |
|  | Terminal Type                  | M06           |
|  | Hold Down                      | B0            |
|  | Weights (subject of variation) | 6.00 kg       |
|  |                                |               |