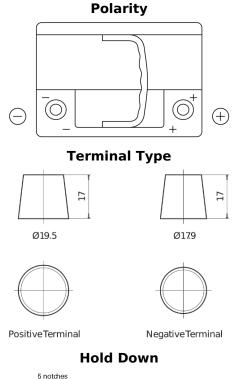

## **Premium EA612**

| Part number                    | EA612         |
|--------------------------------|---------------|
| Technology                     | Flooded       |
| EAN/GTIN                       | 3661024034272 |
| Voltage                        | 12 V          |
| Capacity                       | 61.0 Ah       |
| CCA                            | 600 A         |
| Length                         | 242 mm        |
| Width                          | 175 mm        |
| Height                         | 175 mm        |
| Box size                       | LB2           |
| Polarity                       | ETN 0         |
| Terminal Type                  | EN taper post |
| Hold Down                      | B13           |
| Weights (subject of variation) | 14.00 kg      |

tches

Design, features and specifications are subject to change without notice. We disclaim any representation or warranty, express or implied, concerning the data or recommendations, and in no event shall be liable for any loss or damage claimed to have arisen as a result. Some products may not be available in your local market.