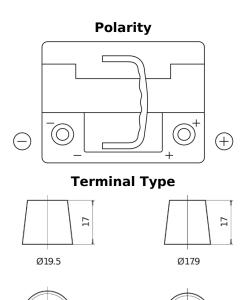

## **Premium EA530**

| Part number                    | EA530         |
|--------------------------------|---------------|
| Technology                     | Flooded       |
| EAN/GTIN                       | 3661024034203 |
| Voltage                        | 12 V          |
| Capacity                       | 53.0 Ah       |
| CCA                            | 540 A         |
| Length                         | 207 mm        |
| Width                          | 175 mm        |
| Height                         | 190 mm        |
| Box size                       | L01           |
| Polarity                       | ETN 0         |
| Terminal Type                  | EN taper post |
| Hold Down                      | B13           |
| Weights (subject of variation) | 12.70 kg      |

## **Hold Down**

NegativeTerminal

PositiveTerminal

Design, features and specifications are subject to change without notice. We disclaim any representation or warranty, express or implied, concerning the data or recommendations, and in no event shall be liable for any loss or damage claimed to have arisen as a result. Some products may not be available in your local market.