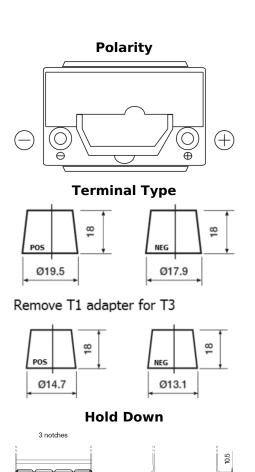

## **Premium EA456**

| Part number                    | EA456          |
|--------------------------------|----------------|
| Technology                     | Flooded        |
| EAN/GTIN                       | 3661024034128  |
| Voltage                        | 12 V           |
| Capacity                       | 45.0 Ah        |
| CCA                            | 390 A          |
| Length                         | 237 mm         |
| Width                          | 127 mm         |
| Height                         | 227 mm         |
| Box size                       | B24            |
| Polarity                       | ETN 0          |
| Terminal Type                  | JIS taper post |
| Hold Down                      | B1             |
| Weights (subject of variation) | 11.80 kg       |
|                                |                |