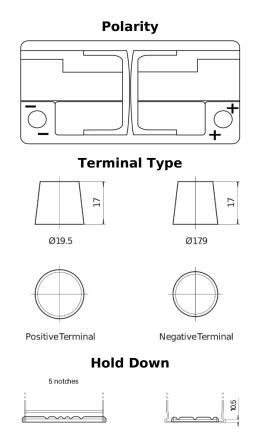

## **Premium EA1000**

| Part number                    | EA1000        |
|--------------------------------|---------------|
| Technology                     | Flooded       |
| EAN/GTIN                       | 3661024034258 |
| Voltage                        | 12 V          |
| Capacity                       | 100 Ah        |
| CCA                            | 900 A         |
| Length                         | 353 mm        |
| Width                          | 175 mm        |
| Height                         | 190 mm        |
| Box size                       | L05           |
| Polarity                       | ETN 0         |
| Terminal Type                  | EN taper post |
| Hold Down                      | B13           |
| Weights (subject of variation) | 22.60 kg      |
|                                |               |