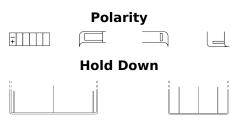

## AGM MC (Dry) ET4B-BS

| Part number                    | ET4B-BS       |
|--------------------------------|---------------|
| Technology                     | AGM           |
| EAN/GTIN                       | 3661024033701 |
| Voltage                        | 12 V          |
| Capacity                       | 2 Ah          |
| CCA                            | 35 A          |
| Length                         | 115 mm        |
| Width                          | 40 mm         |
| Height                         | 85 mm         |
| Box size                       | C33           |
| Polarity                       | ETN 4         |
| Terminal Type                  | M13           |
| Hold Down                      | B0            |
| Weights (subject of variation) | 0.90 kg       |