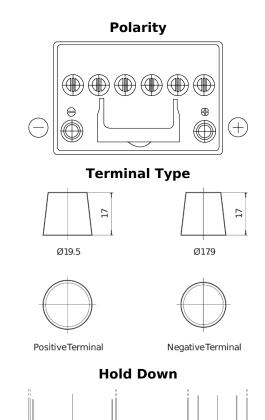

## **EFB EL604**

| Part number                    | EL604         |
|--------------------------------|---------------|
| Technology                     | EFB           |
| EAN/GTIN                       | 3661024036566 |
| Voltage                        | 12 V          |
| Capacity                       | 60 Ah         |
| CCA                            | 520 A         |
| Length                         | 230 mm        |
| Width                          | 173 mm        |
| Height                         | 222 mm        |
| Box size                       | D23           |
| Polarity                       | ETN 0         |
| Terminal Type                  | EN taper post |
| Hold Down                      | В0            |
| Weights (subject of variation) | 15.80 kg      |