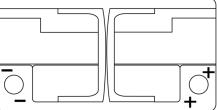

Polarity

**Terminal Type** 

17

Ø17.9

17

PositiveTerminal

NegativeTerminal

Hold Down