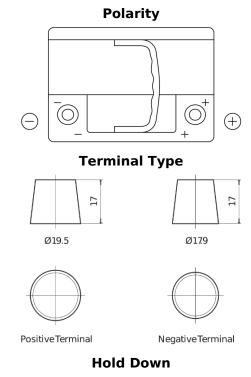

## **EFB DL600**

| Part number                    | DL600         |
|--------------------------------|---------------|
| Technology                     | EFB           |
| EAN/GTIN                       | 3661024025683 |
| Voltage                        | 12 V          |
| Capacity                       | 60.0 Ah       |
| CCA                            | 640 A         |
| Length                         | 242 mm        |
| Width                          | 175 mm        |
| Height                         | 190 mm        |
| Box size                       | L02           |
| Polarity                       | ETN 0         |
| Terminal Type                  | EN taper post |
| Hold Down                      | B13           |
| Weights (subject of variation) | 17.00 kg      |