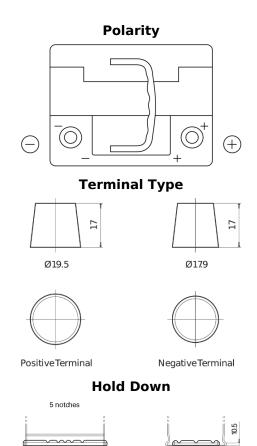

## EFB DL550

|      | EFB GALCENTAR |
|------|---------------|
| nber | DL550         |
| ogy  | EFB           |
| N    | 366102402644  |
|      | 12 V          |

| Part number                    | DL550         |
|--------------------------------|---------------|
| Technology                     | EFB           |
| EAN/GTIN                       | 3661024026444 |
| Voltage                        | 12 V          |
| Capacity                       | 55.0 Ah       |
| CCA                            | 540 A         |
| Length                         | 207 mm        |
| Width                          | 175 mm        |
| Height                         | 190 mm        |
| Box size                       | L01           |
| Polarity                       | ETN 0         |
| Terminal Type                  | EN taper post |
| Hold Down                      | B13           |
| Weights (subject of variation) | 14.10 kg      |