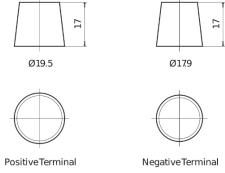

| Part number                    | DL1000        |
|--------------------------------|---------------|
| Technology                     | EFB           |
| EAN/GTIN                       | 3661024026888 |
| Voltage                        | 12 V          |
| Capacity                       | 100.0 Ah      |
| CCA                            | 900 A         |
| Length                         | 353 mm        |
| Width                          | 175 mm        |
| Height                         | 190 mm        |
| Box size                       | L05           |
| Polarity                       | ETN 0         |
| Terminal Type                  | EN taper post |
| Hold Down                      | B13           |
| Weights (subject of variation) | 25.50 kg      |

## Polarity Terminal Type



## **Hold Down**



Design, features and specifications are subject to change without notice. We disclaim any representation or warranty, express or implied, concerning the data or recommendations, and in no event shall be liable for any loss or damage claimed to have arisen as a result. Some products may not be available in your local market.