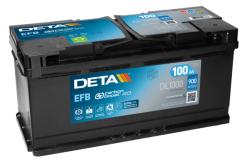

## **EFB DL1000**

| Part number                    | DL1000        |
|--------------------------------|---------------|
| Technology                     | EFB           |
| EAN/GTIN                       | 3661024026888 |
| Voltage                        | 12 V          |
| Capacity                       | 100.0 Ah      |
| CCA                            | 900 A         |
| Length                         | 353 mm        |
| Width                          | 175 mm        |
| Height                         | 190 mm        |
| Box size                       | L05           |
| Polarity                       | ETN 0         |
| Terminal Type                  | EN taper post |
| Hold Down                      | B13           |
| Weights (subject of variation) | 25.50 kg      |