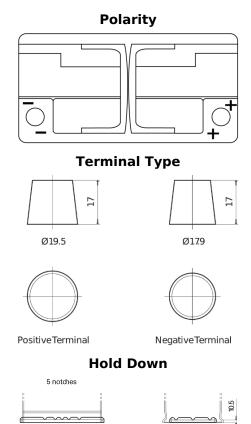

## **AGM DK960**

| Part number                    | DK960         |
|--------------------------------|---------------|
| Technology                     | AGM           |
| EAN/GTIN                       | 3661024027144 |
| Voltage                        | 12 V          |
| Capacity                       | 96.0 Ah       |
| CCA                            | 850 A         |
| Length                         | 353 mm        |
| Width                          | 175 mm        |
| Height                         | 190 mm        |
| Box size                       | L05           |
| Polarity                       | ETN 0         |
| Terminal Type                  | EN taper post |
| Hold Down                      | B13           |
| Weights (subject of variation) | 26.10 kg      |