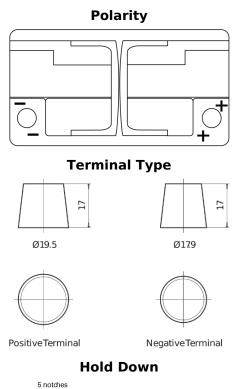

## **Batteries for Cars**

| Part number                    | DK820         |
|--------------------------------|---------------|
| Technology                     | AGM           |
| EAN/GTIN                       | 3661024027137 |
| Voltage                        | 12 V          |
| Capacity                       | 82.0 Ah       |
| CCA                            | 800 A         |
| Length                         | 315 mm        |
| Width                          | 175 mm        |
| Height                         | 190 mm        |
| Box size                       | L04           |
| Polarity                       | ETN 0         |
| Terminal Type                  | EN taper post |
| Hold Down                      | B13           |
| Weights (subject of variation) | 23.30 kg      |
|                                |               |