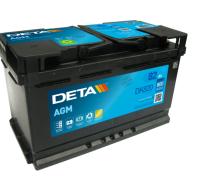

## **Batteries for Cars**

| Part number                    | DK820         |
|--------------------------------|---------------|
| Technology                     | AGM           |
| EAN/GTIN                       | 3661024027137 |
| Voltage                        | 12 V          |
| Capacity                       | 82.0 Ah       |
| CCA                            | 800 A         |
| Length                         | 315 mm        |
| Width                          | 175 mm        |
| Height                         | 190 mm        |
| Box size                       | L04           |
| Polarity                       | ETN 0         |
| Terminal Type                  | EN taper post |
| Hold Down                      | B13           |
| Weights (subject of variation) | 23.30 kg      |
|                                |               |

**AGM DK820** 

10.5