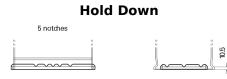

## **AGM DK720**

| Part number                    | DK720         |
|--------------------------------|---------------|
| Technology                     | AGM           |
| EAN/GTIN                       | 3661024027120 |
| Voltage                        | 12 V          |
| Capacity                       | 72.0 Ah       |
| CCA                            | 760 A         |
| Length                         | 278 mm        |
| Width                          | 175 mm        |
| Height                         | 190 mm        |
| Box size                       | L03           |
| Polarity                       | ETN 0         |
| Terminal Type                  | EN taper post |
| Hold Down                      | B13           |
| Weights (subject of variation) | 20.60 kg      |
|                                |               |