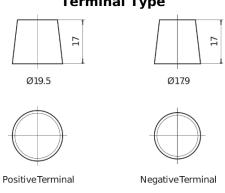

## **AGM DK720**

| Part number                    | DK720         |
|--------------------------------|---------------|
| Technology                     | AGM           |
| EAN/GTIN                       | 3661024027120 |
| Voltage                        | 12 V          |
| Capacity                       | 72.0 Ah       |
| CCA                            | 760 A         |
| Length                         | 278 mm        |
| Width                          | 175 mm        |
| Height                         | 190 mm        |
| Box size                       | L03           |
| Polarity                       | ETN 0         |
| Terminal Type                  | EN taper post |
| Hold Down                      | B13           |
| Weights (subject of variation) | 20.60 kg      |
|                                |               |