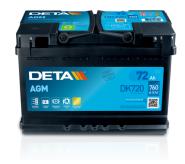

## **AGM DK720**

| Part number                    | DK720         |
|--------------------------------|---------------|
| Technology                     | AGM           |
| EAN/GTIN                       | 3661024027120 |
| Voltage                        | 12 V          |
| Capacity                       | 72.0 Ah       |
| CCA                            | 760 A         |
| Length                         | 278 mm        |
| Width                          | 175 mm        |
| Height                         | 190 mm        |
| Box size                       | L03           |
| Polarity                       | ETN 0         |
| Terminal Type                  | EN taper post |
| Hold Down                      | B13           |
| Weights (subject of variation) | 20.60 kg      |
|                                |               |