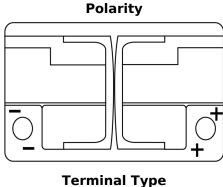

## **AGM DK720**

| Part number                    | DK720         |
|--------------------------------|---------------|
| Technology                     | AGM           |
| EAN/GTIN                       | 3661024027120 |
| Voltage                        | 12 V          |
| Capacity                       | 72.0 Ah       |
| CCA                            | 760 A         |
| Length                         | 278 mm        |
| Width                          | 175 mm        |
| Height                         | 190 mm        |
| Box size                       | L03           |
| Polarity                       | ETN 0         |
| Terminal Type                  | EN taper post |
| Hold Down                      | B13           |
| Weights (subject of variation) | 20.60 kg      |
|                                |               |