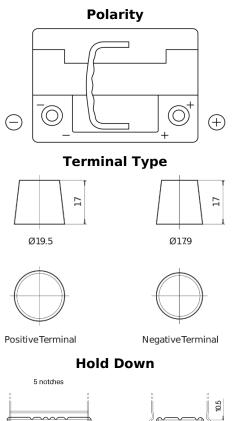

## **AGM DK620**

| 3 🖬 🗠 🗳 🌉 |  |
|-----------|--|
|           |  |
|           |  |

| Part number                    | DK620         |
|--------------------------------|---------------|
| Technology                     | AGM           |
| EAN/GTIN                       | 3661024027113 |
| Voltage                        | 12 V          |
| Capacity                       | 62.0 Ah       |
| CCA                            | 680 A         |
| Length                         | 242 mm        |
| Width                          | 175 mm        |
| Height                         | 190 mm        |
| Box size                       | L02           |
| Polarity                       | ETN 0         |
| Terminal Type                  | EN taper post |
| Hold Down                      | B13           |
| Weights (subject of variation) | 17.90 kg      |
|                                |               |