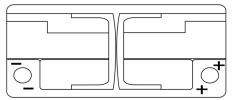

## **AGM DK1060**

| AGM | 0       |                      |  |
|-----|---------|----------------------|--|
|     | DETA MA | 106 Ab<br>DK1060 200 |  |
|     |         | 1-15-1               |  |

| Part number                    | DK1060        |
|--------------------------------|---------------|
| Technology                     | AGM           |
| EAN/GTIN                       | 3661024027151 |
| Voltage                        | 12 V          |
| Capacity                       | 106.0 Ah      |
| CCA                            | 950 A         |
| Length                         | 392 mm        |
| Width                          | 175 mm        |
| Height                         | 190 mm        |
| Box size                       | L06           |
| Polarity                       | ETN 0         |
| Terminal Type                  | EN taper post |
| Hold Down                      | B13           |
| Weights (subject of variation) | 29.00 kg      |
|                                |               |

Polarity

**Terminal Type** 

Ø19.5

PositiveTerminal

Ø17.9

17

NegativeTerminal

Hold Down