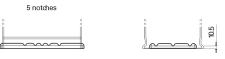

Polarity

**Terminal Type** 

Ø19.5

PositiveTerminal

Ø17.9

17

NegativeTerminal

Hold Down