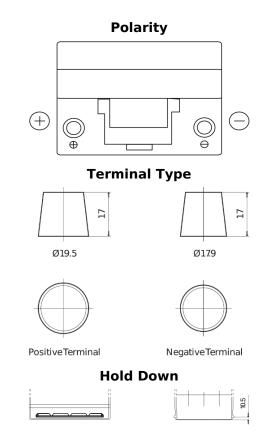

## **Power DB955**

| Part number                    | DB955         |
|--------------------------------|---------------|
| Technology                     | Flooded       |
| EAN/GTIN                       | 3661024024464 |
| Voltage                        | 12 V          |
| Capacity                       | 95.0 Ah       |
| CCA                            | 760 A         |
| Length                         | 306 mm        |
| Width                          | 173 mm        |
| Height                         | 222 mm        |
| Box size                       | D31           |
| Polarity                       | ETN 1         |
| Terminal Type                  | EN taper post |
| Hold Down                      | Korean B1     |
| Weights (subject of variation) | 20.60 kg      |