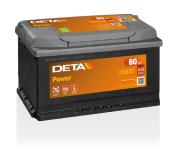

## **Power DB800**

| Part number                    | DB800         |
|--------------------------------|---------------|
| Technology                     | Flooded       |
| EAN/GTIN                       | 3661024026246 |
| Voltage                        | 12 V          |
| Capacity                       | 80.0 Ah       |
| CCA                            | 640 A         |
| Length                         | 315 mm        |
| Width                          | 175 mm        |
| Height                         | 190 mm        |
| Box size                       | L04           |
| Polarity                       | ETN 0         |
| Terminal Type                  | EN taper post |
| Hold Down                      | B13           |
| Weights (subject of variation) | 19.00 kg      |