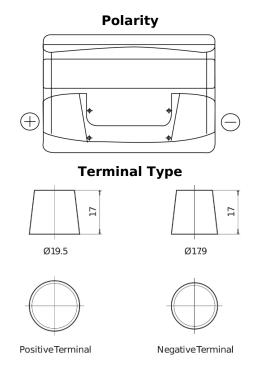

## Power DB741

| Part number                    | DB741         |
|--------------------------------|---------------|
| Technology                     | Flooded       |
| EAN/GTIN                       | 3661024024563 |
| Voltage                        | 12 V          |
| Capacity                       | 74.0 Ah       |
| CCA                            | 680 A         |
| Length                         | 278 mm        |
| Width                          | 175 mm        |
| Height                         | 190 mm        |
| Box size                       | L03           |
| Polarity                       | ETN 1         |
| Terminal Type                  | EN taper post |
| Hold Down                      | B13           |
| Weights (subject of variation) | 16.60 kg      |