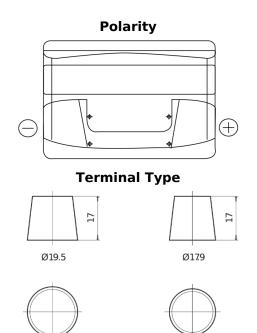

## Power DB740

| Part number                    | DB740         |
|--------------------------------|---------------|
| Technology                     | Flooded       |
| EAN/GTIN                       | 3661024024556 |
| Voltage                        | 12 V          |
| Capacity                       | 74.0 Ah       |
| CCA                            | 680 A         |
| Length                         | 278 mm        |
| Width                          | 175 mm        |
| Height                         | 190 mm        |
| Box size                       | L03           |
| Polarity                       | ETN 0         |
| Terminal Type                  | EN taper post |
| Hold Down                      | B13           |
| Weights (subject of variation) | 16.60 kg      |

## **Hold Down**

**NegativeTerminal** 

PositiveTerminal

Design, features and specifications are subject to change without notice. We disclaim any representation or warranty, express or implied, concerning the data or recommendations, and in no event shall be liable for any loss or damage claimed to have arisen as a result. Some products may not be available in your local market.