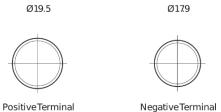

## Power DB704

| Part number                    | DB704         |
|--------------------------------|---------------|
| Technology                     | Flooded       |
| EAN/GTIN                       | 3661024024433 |
| Voltage                        | 12 V          |
| Capacity                       | 70.0 Ah       |
| CCA                            | 540 A         |
| Length                         | 270 mm        |
| Width                          | 173 mm        |
| Height                         | 222 mm        |
| Box size                       | D26           |
| Polarity                       | ETN 0         |
| Terminal Type                  | EN taper post |
| Hold Down                      | Korean B1+B6  |
| Weights (subject of variation) | 16.10 kg      |