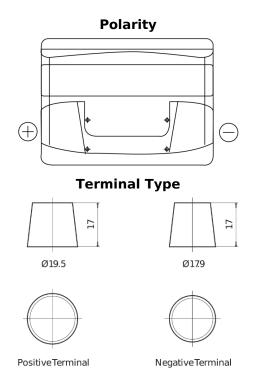

## Power DB621

| Part number                    | DB621         |
|--------------------------------|---------------|
| Technology                     | Flooded       |
| EAN/GTIN                       | 3661024024549 |
| Voltage                        | 12 V          |
| Capacity                       | 62.0 Ah       |
| CCA                            | 540 A         |
| Length                         | 242 mm        |
| Width                          | 175 mm        |
| Height                         | 190 mm        |
| Box size                       | L02           |
| Polarity                       | ETN 1         |
| Terminal Type                  | EN taper post |
| Hold Down                      | B13           |
| Weights (subject of variation) | 14.20 kg      |