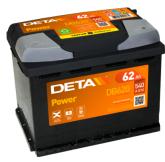

## Power DB620

| Part number                    | DB620         |
|--------------------------------|---------------|
| Technology                     | Flooded       |
| EAN/GTIN                       | 3661024024532 |
| Voltage                        | 12 V          |
| Capacity                       | 62.0 Ah       |
| CCA                            | 540 A         |
| Length                         | 242 mm        |
| Width                          | 175 mm        |
| Height                         | 190 mm        |
| Box size                       | L02           |
| Polarity                       | ETN 0         |
| Terminal Type                  | EN taper post |
| Hold Down                      | B13           |
| Weights (subject of variation) | 14.20 kg      |