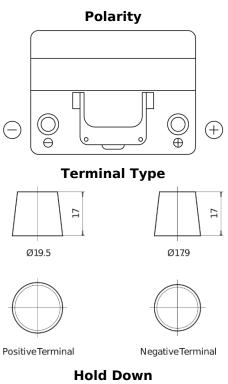

## **Power DB604**

| Part number                    | DB604         |           |
|--------------------------------|---------------|-----------|
| Technology                     | Flooded       |           |
| EAN/GTIN                       | 3661024024419 |           |
| Voltage                        | 12 V          |           |
| Capacity                       | 60.0 Ah       |           |
| CCA                            | 480 A         | $\ominus$ |
| Length                         | 230 mm        | Ŭ (Đ      |
| Width                          | 173 mm        | Те        |
| Height                         | 222 mm        |           |
| Box size                       | D23           |           |
| Polarity                       | ETN 0         |           |
| Terminal Type                  | EN taper post | Ø19.5     |
| Hold Down                      | Korean B1     |           |
| Weights (subject of variation) | 14.60 kg      |           |
|                                |               |           |