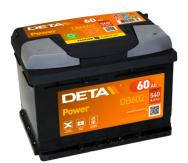

## **Power DB602**

| Part number                       | DB602         |
|-----------------------------------|---------------|
| Technology                        | Flooded       |
| EAN/GTIN                          | 3661024024631 |
| Voltage                           | 12 V          |
| Capacity                          | 60.0 Ah       |
| CCA                               | 540 A         |
| Length                            | 242 mm        |
| Width                             | 175 mm        |
| Height                            | 175 mm        |
| Box size                          | LB2           |
| Polarity                          | ETN 0         |
| Terminal Type                     | EN taper post |
| Hold Down                         | B13           |
| Weights (subject of<br>variation) | 12.90 kg      |
| variaciony                        |               |