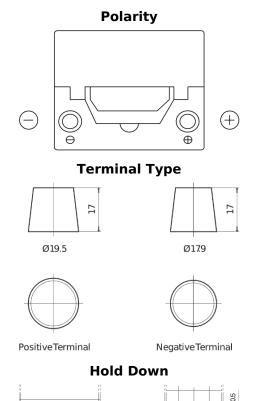

## Power DB504

| Part number                    | DB504         |
|--------------------------------|---------------|
| Technology                     | Flooded       |
| EAN/GTIN                       | 3661024024402 |
| Voltage                        | 12 V          |
| Capacity                       | 50.0 Ah       |
| CCA                            | 360 A         |
| Length                         | 200 mm        |
| Width                          | 173 mm        |
| Height                         | 222 mm        |
| Box size                       | D20           |
| Polarity                       | ETN 0         |
| Terminal Type                  | EN taper post |
| Hold Down                      | Korean B1     |
| Weights (subject of variation) | 12.90 kg      |