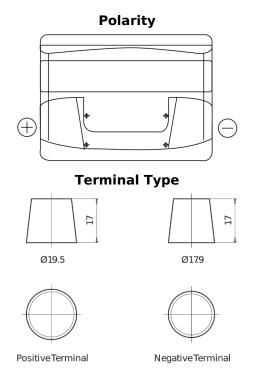

## Power DB501

| Part number                    | DB501         |
|--------------------------------|---------------|
| Technology                     | Flooded       |
| EAN/GTIN                       | 3661024024525 |
| Voltage                        | 12 V          |
| Capacity                       | 50.0 Ah       |
| CCA                            | 450 A         |
| Length                         | 207 mm        |
| Width                          | 175 mm        |
| Height                         | 190 mm        |
| Box size                       | L01           |
| Polarity                       | ETN 1         |
| Terminal Type                  | EN taper post |
| Hold Down                      | B13           |
| Weights (subject of variation) | 12.20 kg      |