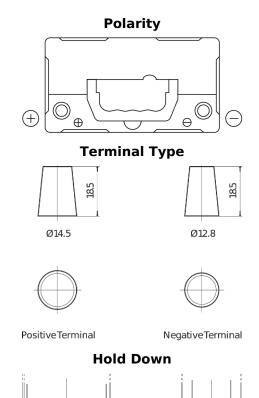

## Power DB457

| Part number                    | DB457          |
|--------------------------------|----------------|
| Technology                     | Flooded        |
| EAN/GTIN                       | 3661024024365  |
| Voltage                        | 12 V           |
| Capacity                       | 45.0 Ah        |
| CCA                            | 330 A          |
| Length                         | 237 mm         |
| Width                          | 127 mm         |
| Height                         | 227 mm         |
| Box size                       | B24            |
| Polarity                       | ETN 1          |
| Terminal Type                  | JIS taper post |
| Hold Down                      | В0             |
| Weights (subject of variation) | 11.40 kg       |