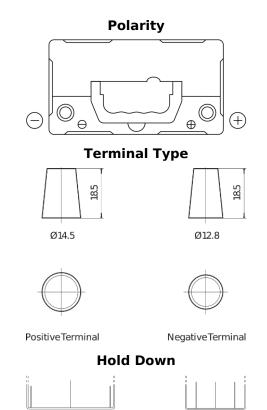

## Power DB456

| Part number                    | DB456          |
|--------------------------------|----------------|
| Technology                     | Flooded        |
| EAN/GTIN                       | 3661024024358  |
| Voltage                        | 12 V           |
| Capacity                       | 45.0 Ah        |
| CCA                            | 330 A          |
| Length                         | 237 mm         |
| Width                          | 127 mm         |
| Height                         | 227 mm         |
| Box size                       | B24            |
| Polarity                       | ETN 0          |
| Terminal Type                  | JIS taper post |
| Hold Down                      | В0             |
| Weights (subject of variation) | 11.40 kg       |