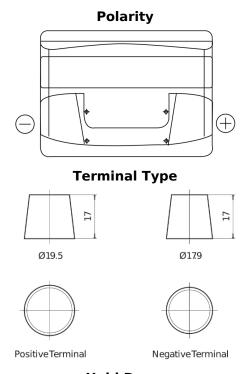

## Power DB442

| Part number                    | DB442         |
|--------------------------------|---------------|
| Technology                     | Flooded       |
| EAN/GTIN                       | 3661024024600 |
| Voltage                        | 12 V          |
| Capacity                       | 44.0 Ah       |
| CCA                            | 420 A         |
| Length                         | 207 mm        |
| Width                          | 175 mm        |
| Height                         | 175 mm        |
| Box size                       | LB1           |
| Polarity                       | ETN 0         |
| Terminal Type                  | EN taper post |
| Hold Down                      | B13           |
| Weights (subject of variation) | 10.60 kg      |

## **Hold Down**

Design, features and specifications are subject to change without notice. We disclaim any representation or warranty, express or implied, concerning the data or recommendations, and in no event shall be liable for any loss or damage claimed to have arisen as a result. Some products may not be available in your local market.