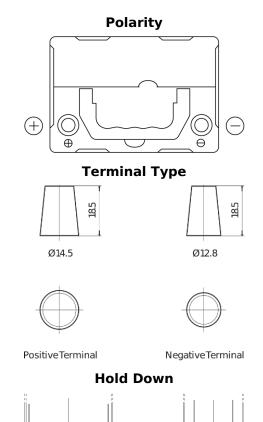

## Power DB357

| Part number                    | DB357          |
|--------------------------------|----------------|
| Technology                     | Flooded        |
| EAN/GTIN                       | 3661024024341  |
| Voltage                        | 12 V           |
| Capacity                       | 35.0 Ah        |
| CCA                            | 240 A          |
| Length                         | 187 mm         |
| Width                          | 127 mm         |
| Height                         | 220 mm         |
| Box size                       | B19            |
| Polarity                       | ETN 1          |
| Terminal Type                  | JIS taper post |
| Hold Down                      | В0             |
| Weights (subject of variation) | 8.90 kg        |