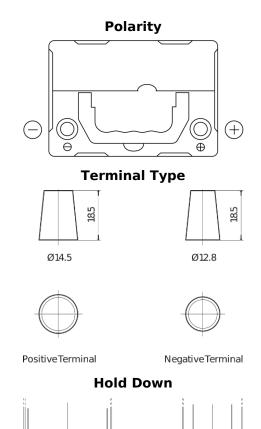

## Power DB356

| Part number                    | DB356          |
|--------------------------------|----------------|
| Technology                     | Flooded        |
| EAN/GTIN                       | 3661024024334  |
| Voltage                        | 12 V           |
| Capacity                       | 35.0 Ah        |
| CCA                            | 240 A          |
| Length                         | 187 mm         |
| Width                          | 127 mm         |
| Height                         | 220 mm         |
| Box size                       | B19            |
| Polarity                       | ETN 0          |
| Terminal Type                  | JIS taper post |
| Hold Down                      | В0             |
| Weights (subject of variation) | 8.90 kg        |