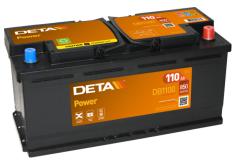

## Power DB1100

| Part number                    | DB1100        |
|--------------------------------|---------------|
| Technology                     | Flooded       |
| EAN/GTIN                       | 3661024026239 |
| Voltage                        | 12 V          |
| Capacity                       | 110.0 Ah      |
| CCA                            | 850 A         |
| Length                         | 392 mm        |
| Width                          | 175 mm        |
| Height                         | 190 mm        |
| Box size                       | L06           |
| Polarity                       | ETN 0         |
| Terminal Type                  | EN taper post |
| Hold Down                      | B13           |
| Weights (subject of variation) | 26.30 kg      |