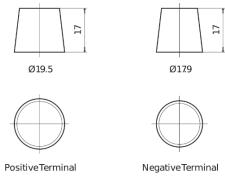

-------------------------|---------------|
| rait number                    | CD6311        |
| Technology                     | GEL           |
| EAN/GTIN                       | 3661024017008 |
| Voltage                        | 12 V          |
| Capacity                       | 85.0 Ah       |
| CCA                            | 350 A         |
| Length                         | 349 mm        |
| Width                          | 175 mm        |
| Height                         | 235 mm        |
| Box size                       | D02           |
| Polarity                       | ETN 1         |
| Terminal Type                  | EN taper post |
| Hold Down                      | В0            |
| Weights (subject of variation) | 29.50 kg      |

## **Polarity**



### **Terminal Type**



#### **Hold Down**



Design, features and specifications are subject to change without notice. We disclaim any representation or warranty, express or implied, concerning the data or recommendations, and in no event shall be liable for any loss or damage claimed to have arisen as a result. Some products may not be available in your local market.