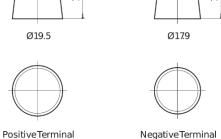

|
|--------------------------------|---------------|
| Technology                     | EFB           |
| EAN/GTIN                       | 3661024057592 |
| Voltage                        | 12 V          |
| Capacity                       | 70.0 Ah       |
| CCA                            | 760 A         |
| Watt hour                      | 600 Wh        |
| Length                         | 278 mm        |
| Width                          | 175 mm        |
| Height                         | 190 mm        |
| Box size                       | L03           |
| Polarity                       | ETN 0         |
| Terminal Type                  | EN taper post |
| Hold Down                      | B13           |
| Weights (subject of variation) | 19.30 kg      |

## Polarity Terminal Type



## **Hold Down**



Design, features and specifications are subject to change without notice. We disclaim any representation or warranty, express or implied, concerning the data or recommendations, and in no event shall be liable for any loss or damage claimed to have arisen as a result. Some products may not be available in your local market.