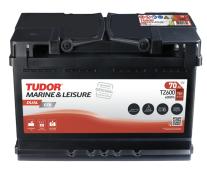

## **Product overview**

Batteries for Marine and Leisure

## **Dual EFB TZ600**

| Part number                    | TZ600         |
|--------------------------------|---------------|
| Technology                     | EFB           |
| EAN/GTIN                       | 3661024057592 |
| Voltage                        | 12 V          |
| Capacity                       | 70.0 Ah       |
| CCA                            | 760 A         |
| Watt hour                      | 600 Wh        |
| Length                         | 278 mm        |
| Width                          | 175 mm        |
| Height                         | 190 mm        |
| Box size                       | L03           |
| Polarity                       | ETN 0         |
| Terminal Type                  | EN taper post |
| Hold Down                      | B13           |
| Weights (subject of variation) | 19.30 kg      |