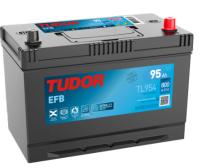

## Batteries for Cars

EFB TL954

 $(\pm)$ 

17

船

| Part number         | TL954         | Polarity           |
|---------------------|---------------|--------------------|
| Technology          | EFB           |                    |
| EAN/GTIN            | 3661024056656 |                    |
| Voltage             | 12 V          |                    |
| Capacity            | 95.0 Ah       |                    |
| CCA                 | 800 A         |                    |
| Length              | 306 mm        | Terminal Ty        |
| Width               | 173 mm        |                    |
| Height              | 222 mm        |                    |
| Box size            | D31           | Ø19.5              |
| Polarity            | ETN 0         |                    |
| Terminal Type       | EN taper post |                    |
| Hold Down           | Korean B1     |                    |
| Weights (subject of | 21.80 kg      |                    |
| variation)          |               | PositiveTerminal N |
|                     |               | Hold Down          |

€ 

Туре

NegativeTerminal

Ø17.9

Hold Down

10.5

Design, features and specifications are subject to change without notice. We disclaim any representation or warranty, express or implied, concerning the data or recommendations, and in no event shall be liable for any loss or damage claimed to have arisen as a result. Some products may not be available in your local market.