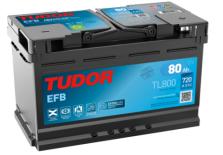

## EFB TL800

| Part number                    | TL800         |
|--------------------------------|---------------|
| Technology                     | EFB           |
| EAN/GTIN                       | 3661024055703 |
| Voltage                        | 12 V          |
| Capacity                       | 80.0 Ah       |
| CCA                            | 800 A         |
| Length                         | 315 mm        |
| Width                          | 175 mm        |
| Height                         | 190 mm        |
| Box size                       | L04           |
| Polarity                       | ETN 0         |
| Terminal Type                  | EN taper post |
| Hold Down                      | B13           |
| Weights (subject of variation) | 22.10 kg      |