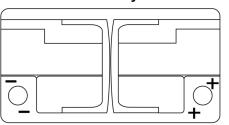

**



## EFB TL800





| Part number                    | TL800         |
|--------------------------------|---------------|
| Technology                     | EFB           |
| EAN/GTIN                       | 3661024055703 |
| Voltage                        | 12 V          |
| Capacity                       | 80.0 Ah       |
| CCA                            | 800 A         |
| Length                         | 315 mm        |
| Width                          | 175 mm        |
| Height                         | 190 mm        |
| Box size                       | L04           |
| Polarity                       | ETN 0         |
| Terminal Type                  | EN taper post |
| Hold Down                      | B13           |
| Weights (subject of variation) | 22.10 kg      |

Polarity



## **Terminal Type**



17



Ø17.9

17

PositiveTerminal

NegativeTerminal

**Hold Down** 



Design, features and specifications are subject to change without notice. We disclaim any representation or warranty, express or implied, concerning the data or recommendations, and in no event shall be liable for any loss or damage claimed to have arisen as a result. Some products may not be available in your local market.