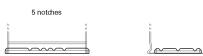

## **EFB TL700**

| Part number                    | TL700         |
|--------------------------------|---------------|
| Technology                     | EFB           |
| EAN/GTIN                       | 3661024055697 |
| Voltage                        | 12 V          |
| Capacity                       | 70.0 Ah       |
| CCA                            | 760 A         |
| Length                         | 278 mm        |
| Width                          | 175 mm        |
| Height                         | 190 mm        |
| Box size                       | L03           |
| Polarity                       | ETN 0         |
| Terminal Type                  | EN taper post |
| Hold Down                      | B13           |
| Weights (subject of variation) | 19.30 kg      |

## **Hold Down**

Design, features and specifications are subject to change without notice. We disclaim any representation or warranty, express or implied, concerning the data or recommendations, and in no event shall be liable for any loss or damage claimed to have arisen as a result. Some products may not be available in your local market.