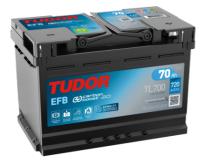

## **EFB TL700**

| Part number                    | TL700         |
|--------------------------------|---------------|
| Technology                     | EFB           |
| EAN/GTIN                       | 3661024055697 |
| Voltage                        | 12 V          |
| Capacity                       | 70.0 Ah       |
| CCA                            | 760 A         |
| Length                         | 278 mm        |
| Width                          | 175 mm        |
| Height                         | 190 mm        |
| Box size                       | L03           |
| Polarity                       | ETN 0         |
| Terminal Type                  | EN taper post |
| Hold Down                      | B13           |
| Weights (subject of variation) | 19.30 kg      |