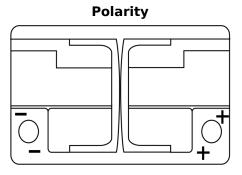

## **EFB TL700**

| Part number                    | TL700         |
|--------------------------------|---------------|
| Technology                     | EFB           |
| EAN/GTIN                       | 3661024055697 |
| Voltage                        | 12 V          |
| Capacity                       | 70.0 Ah       |
| CCA                            | 760 A         |
| Length                         | 278 mm        |
| Width                          | 175 mm        |
| Height                         | 190 mm        |
| Box size                       | L03           |
| Polarity                       | ETN 0         |
| Terminal Type                  | EN taper post |
| Hold Down                      | B13           |
| Weights (subject of variation) | 19.30 kg      |

## Positive Terminal Terminal Type Ø19.5 Ø179 Negative Terminal