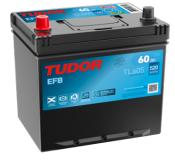

## **EFB TL605**

| Part number                    | TL605         |
|--------------------------------|---------------|
| Technology                     | EFB           |
| EAN/GTIN                       | 3661024056649 |
| Voltage                        | 12 V          |
| Capacity                       | 60.0 Ah       |
| CCA                            | 520 A         |
| Length                         | 230 mm        |
| Width                          | 173 mm        |
| Height                         | 222 mm        |
| Box size                       | D23           |
| Polarity                       | ETN 1         |
| Terminal Type                  | EN taper post |
| Hold Down                      | В0            |
| Weights (subject of variation) | 15.80 kg      |