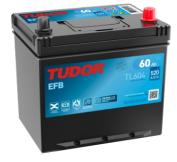

## **EFB TL604**

| Part number                    | TL604         |
|--------------------------------|---------------|
| Technology                     | EFB           |
| EAN/GTIN                       | 3661024056526 |
| Voltage                        | 12 V          |
| Capacity                       | 60.0 Ah       |
| CCA                            | 520 A         |
| Length                         | 230 mm        |
| Width                          | 173 mm        |
| Height                         | 222 mm        |
| Box size                       | D23           |
| Polarity                       | ETN 0         |
| Terminal Type                  | EN taper post |
| Hold Down                      | В0            |
| Weights (subject of variation) | 15.80 kg      |