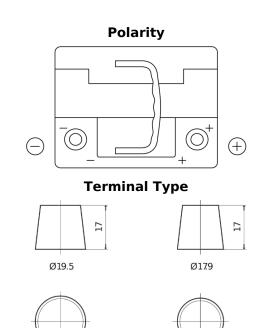

## **EFB TL550**

| Part number                    | TL550         |
|--------------------------------|---------------|
| Technology                     | EFB           |
| EAN/GTIN                       | 3661024056670 |
| Voltage                        | 12 V          |
| Capacity                       | 55.0 Ah       |
| CCA                            | 540 A         |
| Length                         | 207 mm        |
| Width                          | 175 mm        |
| Height                         | 190 mm        |
| Box size                       | L01           |
| Polarity                       | ETN 0         |
| Terminal Type                  | EN taper post |
| Hold Down                      | B13           |
| Weights (subject of variation) | 14.10 kg      |

## **Hold Down**

NegativeTerminal

PositiveTerminal

Design, features and specifications are subject to change without notice. We disclaim any representation or warranty, express or implied, concerning the data or recommendations, and in no event shall be liable for any loss or damage claimed to have arisen as a result. Some products may not be available in your local market.