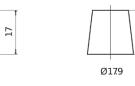

| Part number                    | TK960         |
|--------------------------------|---------------|
| Technology                     | AGM           |
| EAN/GTIN                       | 3661024057653 |
| Voltage                        | 12 V          |
| Capacity                       | 96.0 Ah       |
| CCA                            | 850 A         |
| Length                         | 353 mm        |
| Width                          | 175 mm        |
| Height                         | 190 mm        |
| Box size                       | L05           |
| Polarity                       | ETN 0         |
| Terminal Type                  | EN taper post |
| Hold Down                      | B13           |
| Weights (subject of variation) | 26.10 kg      |

Polarity



## **Terminal Type**





Ø19.5

17

PositiveTerminal

NegativeTerminal

## Hold Down



Design, features and specifications are subject to change without notice. We disclaim any representation or warranty, express or implied, concerning the data or recommendations, and in no event shall be liable for any loss or damage claimed to have arisen as a result. Some products may not be available in your local market.