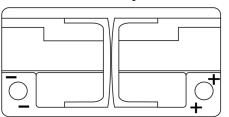

# **AGM TK960**





| Part number                    | TK960         |
|--------------------------------|---------------|
| Technology                     | AGM           |
| EAN/GTIN                       | 3661024057653 |
| Voltage                        | 12 V          |
| Capacity                       | 96.0 Ah       |
| CCA                            | 850 A         |
| Length                         | 353 mm        |
| Width                          | 175 mm        |
| Height                         | 190 mm        |
| Box size                       | L05           |
| Polarity                       | ETN 0         |
| Terminal Type                  | EN taper post |
| Hold Down                      | B13           |
| Weights (subject of variation) | 26.10 kg      |

Polarity



## **Terminal Type**





Ø19.5

17

PositiveTerminal

NegativeTerminal

## Hold Down



Design, features and specifications are subject to change without notice. We disclaim any representation or warranty, express or implied, concerning the data or recommendations, and in no event shall be liable for any loss or damage claimed to have arisen as a result. Some products may not be available in your local market.