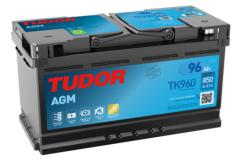

# **AGM TK960**

| Part number                    | TK960         |
|--------------------------------|---------------|
| Technology                     | AGM           |
| EAN/GTIN                       | 3661024057653 |
| Voltage                        | 12 V          |
| Capacity                       | 96.0 Ah       |
| CCA                            | 850 A         |
| Length                         | 353 mm        |
| Width                          | 175 mm        |
| Height                         | 190 mm        |
| Box size                       | L05           |
| Polarity                       | ETN 0         |
| Terminal Type                  | EN taper post |
| Hold Down                      | B13           |
| Weights (subject of variation) | 26.10 kg      |