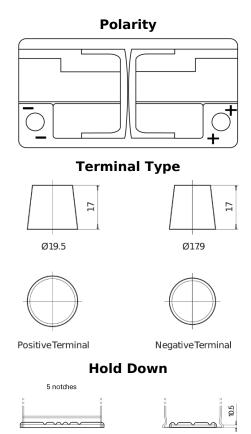

## **AGM TK950**

| Part number                    | TK950         |
|--------------------------------|---------------|
| Technology                     | AGM           |
| EAN/GTIN                       | 3661024055741 |
| Voltage                        | 12 V          |
| Capacity                       | 95.0 Ah       |
| CCA                            | 850 A         |
| Length                         | 353 mm        |
| Width                          | 175 mm        |
| Height                         | 190 mm        |
| Box size                       | L05           |
| Polarity                       | ETN 0         |
| Terminal Type                  | EN taper post |
| Hold Down                      | B13           |
| Weights (subject of variation) | 26.10 kg      |
|                                |               |