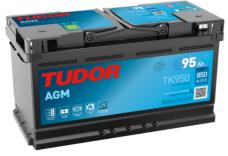

## **AGM TK950**

| Part number                    | TK950         |
|--------------------------------|---------------|
| Technology                     | AGM           |
| EAN/GTIN                       | 3661024055741 |
| Voltage                        | 12 V          |
| Capacity                       | 95.0 Ah       |
| CCA                            | 850 A         |
| Length                         | 353 mm        |
| Width                          | 175 mm        |
| Height                         | 190 mm        |
| Box size                       | L05           |
| Polarity                       | ETN 0         |
| Terminal Type                  | EN taper post |
| Hold Down                      | B13           |
| Weights (subject of variation) | 26.10 kg      |
|                                |               |