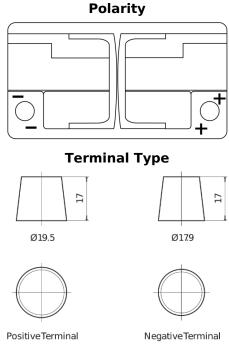

## **AGM TK820**

| Part number                    | TK820         |
|--------------------------------|---------------|
| Technology                     | AGM           |
| EAN/GTIN                       | 3661024057646 |
| Voltage                        | 12 V          |
| Capacity                       | 82.0 Ah       |
| CCA                            | 800 A         |
| Length                         | 315 mm        |
| Width                          | 175 mm        |
| Height                         | 190 mm        |
| Box size                       | L04           |
| Polarity                       | ETN 0         |
| Terminal Type                  | EN taper post |
| Hold Down                      | B13           |
| Weights (subject of variation) | 23.30 kg      |