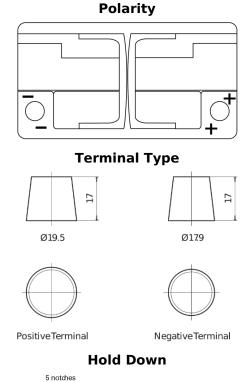

## **AGM TK800**

loss or damage claimed to have arisen as a result. Some products may not be available in your local market.

| Part number                    | TK800         |
|--------------------------------|---------------|
| Technology                     | AGM           |
| EAN/GTIN                       | 3661024055727 |
| Voltage                        | 12 V          |
| Capacity                       | 80.0 Ah       |
| CCA                            | 800 A         |
| Length                         | 315 mm        |
| Width                          | 175 mm        |
| Height                         | 190 mm        |
| Box size                       | L04           |
| Polarity                       | ETN 0         |
| Terminal Type                  | EN taper post |
| Hold Down                      | B13           |
| Weights (subject of variation) | 23.30 kg      |