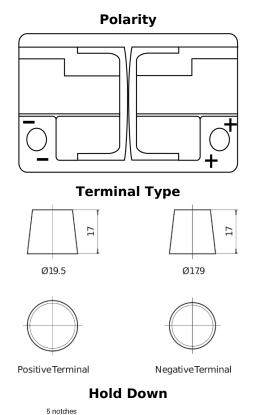

## **AGM TK720**

| Part number                    | TK720         |
|--------------------------------|---------------|
| Technology                     | AGM           |
| EAN/GTIN                       | 3661024057639 |
| Voltage                        | 12 V          |
| Capacity                       | 72.0 Ah       |
| CCA                            | 760 A         |
| Length                         | 278 mm        |
| Width                          | 175 mm        |
| Height                         | 190 mm        |
| Box size                       | L03           |
| Polarity                       | ETN 0         |
| Terminal Type                  | EN taper post |
| Hold Down                      | B13           |
| Weights (subject of variation) | 20.60 kg      |