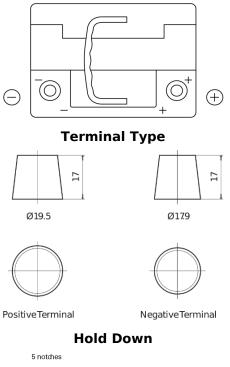

## **AGM TK600**

| Part number                    | TK600         |
|--------------------------------|---------------|
| Technology                     | AGM           |
| EAN/GTIN                       | 3661024056502 |
| Voltage                        | 12 V          |
| Capacity                       | 60.0 Ah       |
| CCA                            | 680 A         |
| Length                         | 242 mm        |
| Width                          | 175 mm        |
| Height                         | 190 mm        |
| Box size                       | L02           |
| Polarity                       | ETN 0         |
| Terminal Type                  | EN taper post |
| Hold Down                      | B13           |
| Weights (subject of variation) | 17.90 kg      |
|                                |               |