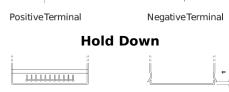

## **Polarity**

## **Terminal Type** 17 Ø19.5 Ø17.9 NegativeTerminal **Hold Down**

Design, features and specifications are subject to change without notice. We disclaim any representation or warranty, express or implied, concerning the data or recommendations, and in no event shall be liable for any loss or damage claimed to have arisen as a result. Some products may not be available in your local market.